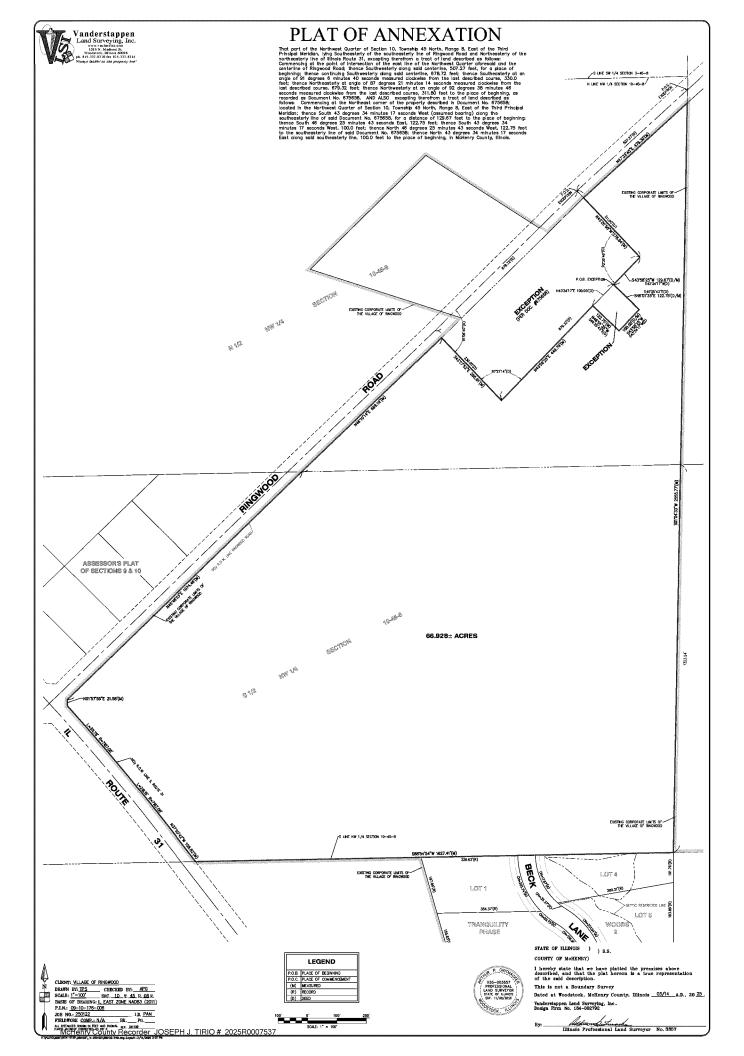

#### Plat of Annexation Legal Description

That part of the Northwest Quarter of Section 10, Township 45 North, Range 8, East of the Third Principal Meridian, lying Southeasterly of the southeasterly line of Ringwood Road and Northeasterly of the northeasterly line of Illinois Route 31, excepting therefrom a tract of land described as follows: Commencing at the point of intersection of the east line of the Northwest Quarter aforesaid and the centerline of Ringwood Road; thence Southwesterly along said centerline, 507.27 feet, for a place of beginning; thence continuing Southwesterly along said centerline, 678.72 feet; thence Southeasterly at an angle of 91 degrees 6 minutes 40 seconds measured clockwise from the last described course, 330.0 feet; thence Northeasterly at angle of 87 degrees 21 minutes 14 seconds measured clockwise from the last described course, 679.32 feet; thence Northwesterly at an angle of 92 degrees 38 minutes 46 seconds measured clockwise from the last described course, 311.80 feet to the place of beginning, as recorded as Document No. 675658, AND ALSO excepting therefrom a tract of land described as follows: Commencing at the Northeast corner of the property described in Document No. 675658; located in the Northwest Quarter of Section 10, Township 45 North, Range 8, East of the Third Principal Meridian; thence South 43 degrees 34 minutes 17 seconds West (assumed bearing) along the southeasterly line of said Document No. 675658, for a distance of 129.67 feet to the place of beginning; thence South 46 degrees 25 minutes 43 seconds East, 122.75 feet; thence South 43 degrees 34 minutes 17 seconds West, 100.0 feet; thence North 46 degrees 25 minutes 43 seconds West, 122.75 feet to the southeasterly line of said Document No. 675658; thence North 43 degrees 34 minutes 17 seconds East along said southeasterly line, 100.0 feet to the place of beginning, in McHenry County, Illinois.